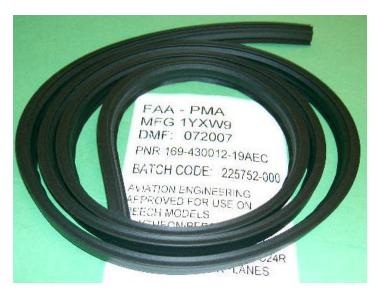

## AECI P/N 169-430012-19AEC, Small Baggage Door Seal – Beech Models 19, 23, and 23-24, All Variants

FAA-PMA approved Small Baggage Door Seal, replacing Beech Part Number 169-430012-19 (and P/N 169-410011-5 via Beech supersedure in 1970), as originally used on all of the Fixed-Gear Models 19, 23, and 23-24. This includes all variants of these Fixed-Gear Aircraft (23, A23, A23A, 23-19, A23-24, B19, B23, and C23, production years 1963-1983. It may be used on either RH or LH Small Baggage Doors. It is NOT the correct Seal for the Large Baggage Doors on the Retract-Gear Models, as used on the Models A24R, B24R, C24R, and Model 76 Duchess.

Installation Instructions may be found on the Beech Aero Club website (www.beechaeroclub.org).

Price per Small Baggage Door Seal: \$50.00 Each

A Certificate Of Conformance (COC) will be sent with each order for your aircraft logs.